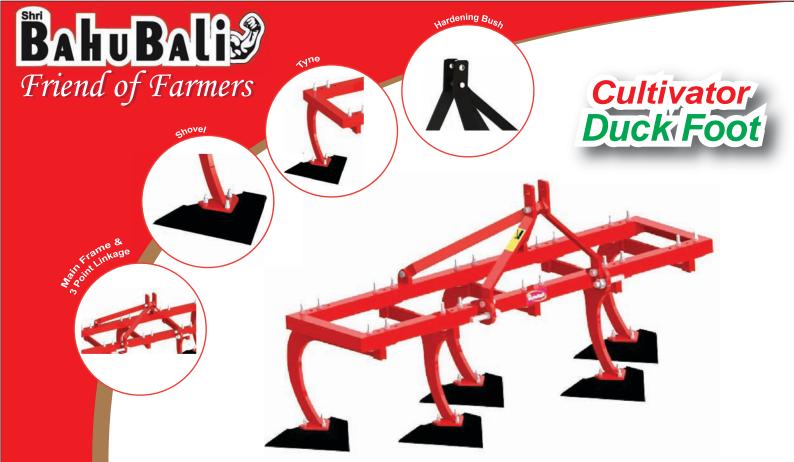

#### **Features**

- Duck-foot cultivator is widely used in the black-cotton type soil.
- It is used for final field preparations and finer pulverization of the top soil immediately before sowing.
- It operates at light chisel plough.
- This cultivator is precisely manufactured by using the best grade raw material and modern technology.
- Useful for Cultivating the Land immediately after harvesting.
- Can cultivate land upto 6 inches & helpful in removal of left over weeds.

| Description                            | Cultivator Duck Foot |  |
|----------------------------------------|----------------------|--|
| Number of Tynes                        | 5                    |  |
| Mounting CAT                           | Catll                |  |
| Main Frame                             | Sq. 65 X 6           |  |
| Size of Tyne (Material)                | 30 mm Thickness.     |  |
| Shovel (Material)                      | 8 mm (EN-8)          |  |
| Over All: Length x Width x Height (mm) | 840 X 2000 X 1090    |  |
| Working Width Range (Approx.mm)        | 2000                 |  |
| Weight (Approx. in Kgs)                | 208                  |  |
| Suitable HP Range                      | 35 - 50              |  |