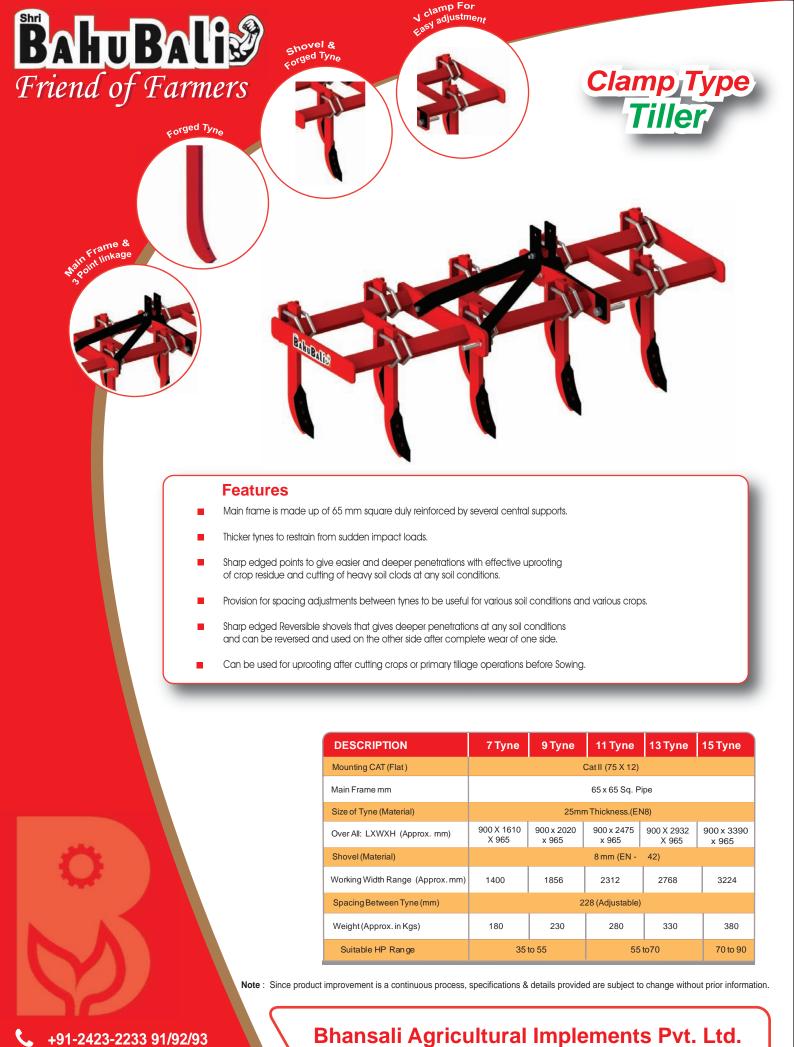

#### **Features**

- Main frame is made up of 50 mm solid square duly reinforced by several central supports.
- Tynes can be moved laterally and vertically Rear Tynes have wider shovel points to give better tillage.
- By minor adjustment, extra attachment the tiller can be converted into ridger .
- "Adjustable Tyne Tiller" is multipurpose heavy duty tiller.
- Bahubali adjustable type cultivator is used for secondary tillage such as stir and pulverize the soil.
- Standard shovel & duck foot shovel fittings

| DESCRIPTION                      | 7 Tyne                     | 9 Tyne               | 11 Tyne              | 13 Tyne              | 15 Tyne              |
|----------------------------------|----------------------------|----------------------|----------------------|----------------------|----------------------|
| Mounting CAT                     | Catll                      |                      |                      |                      |                      |
| Main Frame                       | 50 x 50 mm Solid Bar Frame |                      |                      |                      |                      |
| Size of Tyne (Material)          | 25mm Thickness.( EN8)      |                      |                      |                      |                      |
| Overall dimension (L X W X H) mm | 900 X 1565<br>X 1170       | 900 X 2020<br>X 1170 | 900 X 2475<br>X 1170 | 900 X 2930<br>X 1170 | 900 X 3385<br>X 1170 |
| Tyne Type                        | Adjustable Tyne            |                      |                      |                      |                      |
| Shovel (Material)                | 8 mm (EN - 42)             |                      |                      |                      |                      |
| Working Width Range (Approx.mm)  | 1400                       | 1950                 | 2312                 | 2768                 | 3224                 |
| Spacing Between Tyne             | 230                        |                      |                      |                      |                      |
| Weight (Approx. in Kgs)          | 294                        | 356                  | 418                  | 556                  | 610                  |
| Suitable HP Range                | 35 - 50                    |                      | 55 - 70              |                      | 70 - 80              |