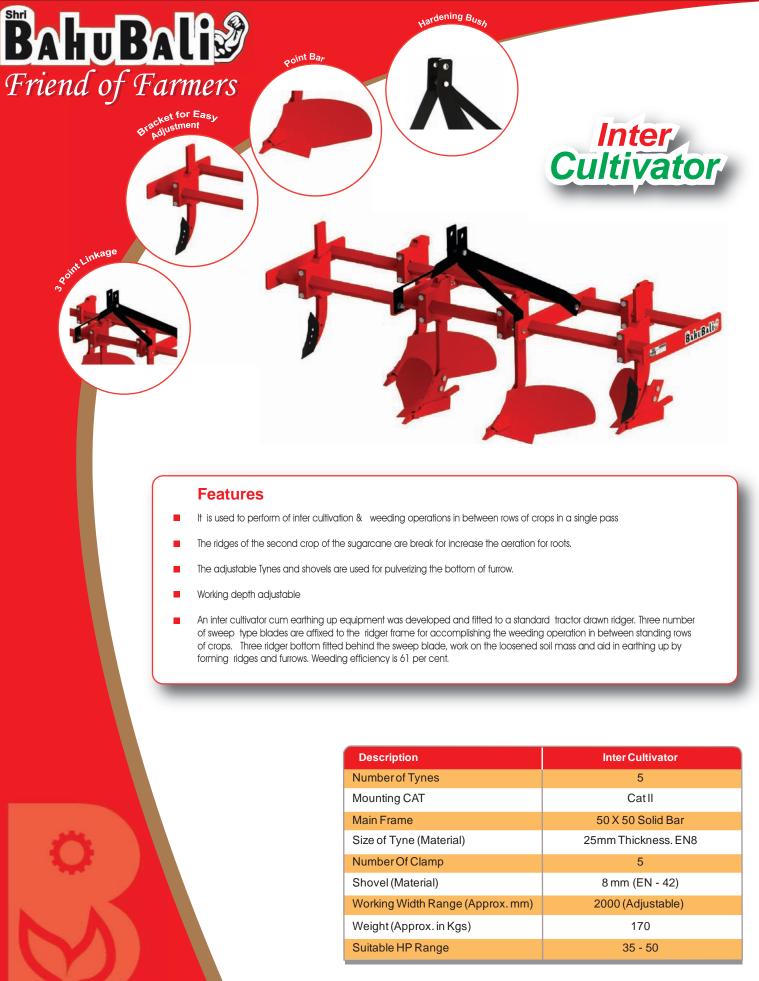

#### **Features**

- Main frame is made up of 50 mm solid square duly reinforced by several central supports.
- Tynes can be moved laterally and vertically Rear Tynes have wider shovel points to give better tillage.
- By minor adjustment, extra attachment the tiller can be converted into ridger .
- "Adjustable Tyne Tiller" is multipurpose heavy duty tiller.
- Bahubali adjustable type cultivator is used for secondary tillage such as stir and pulverize the soil.
- Standard shovel & duck foot shovel fittings

| DESCRIPTION                      | 7 Tyne                     | 9 Tyne               | 11 Tyne              | 13 Tyne              | 15 Tyne              |
|----------------------------------|----------------------------|----------------------|----------------------|----------------------|----------------------|
| Mounting CAT                     | Catll                      |                      |                      |                      |                      |
| Main Frame                       | 50 x 50 mm Solid Bar Frame |                      |                      |                      |                      |
| Size of Tyne (Material)          | 25mm Thickness.( EN8)      |                      |                      |                      |                      |
| Overall dimension (L X W X H) mm | 900 X 1565<br>X 1170       | 900 X 2020<br>X 1170 | 900 X 2475<br>X 1170 | 900 X 2930<br>X 1170 | 900 X 3385<br>X 1170 |
| Tyne Type                        | Adjustable Tyne            |                      |                      |                      |                      |
| Shovel (Material)                | 8 mm (EN - 42)             |                      |                      |                      |                      |
| Working Width Range (Approx.mm)  | 1400                       | 1950                 | 2312                 | 2768                 | 3224                 |
| Spacing Between Tyne             | 230                        |                      |                      |                      |                      |
| Weight (Approx. in Kgs)          | 294                        | 356                  | 418                  | 556                  | 610                  |
| Suitable HP Range                | 35 - 50                    |                      | 55 - 70              |                      | 70 - 80              |