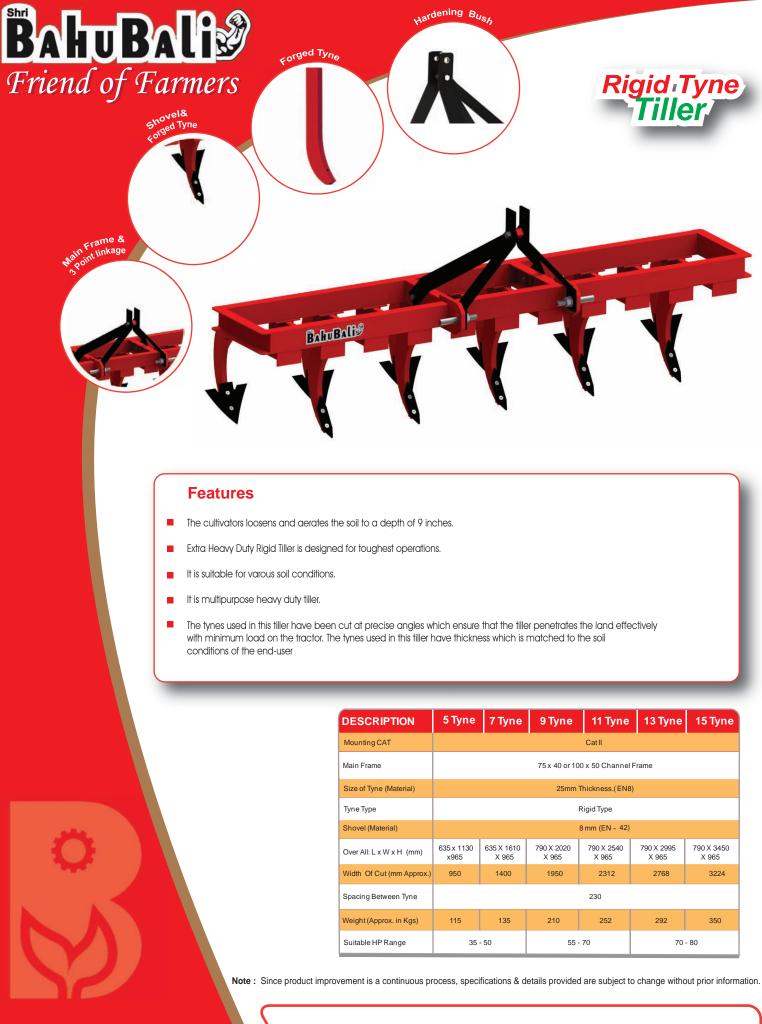

#### **Features**

- Duck-foot cultivator is widely used in the black-cotton type soil.
- It is used for final field preparations and finer pulverization of the top soil immediately before sowing.
- It operates at light chisel plough.
- This cultivator is precisely manufactured by using the best grade raw material and modern technology.
- Useful for Cultivating the Land immediately after harvesting.
- Can cultivate land upto 6 inches & helpful in removal of left over weeds.

| Description                            | Cultivator Duck Foot |  |
|----------------------------------------|----------------------|--|
| Number of Tynes                        | 5                    |  |
| Mounting CAT                           | Catll                |  |
| Main Frame                             | Sq. 65 X 6           |  |
| Size of Tyne (Material)                | 30 mm Thickness.     |  |
| Shovel (Material)                      | 8 mm (EN-8)          |  |
| Over All: Length x Width x Height (mm) | 840 X 2000 X 1090    |  |
| Working Width Range (Approx.mm)        | 2000                 |  |
| Weight (Approx. in Kgs)                | 208                  |  |
| Suitable HP Range                      | 35 - 50              |  |