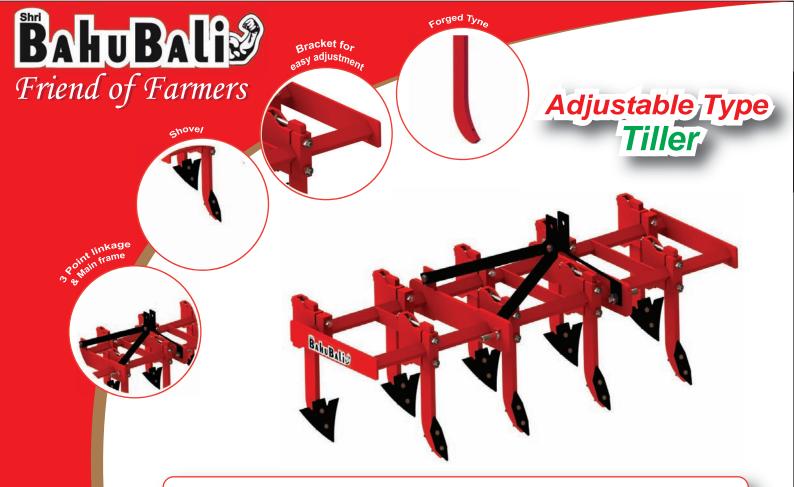

#### **Features**

- Main frame is made up of 50 mm solid square duly reinforced by several central supports.
- Tynes can be moved laterally and vertically Rear Tynes have wider shovel points to give better tillage.
- By minor adjustment, extra attachment the tiller can be converted into ridger .
- "Adjustable Tyne Tiller" is multipurpose heavy duty tiller.
- Bahubali adjustable type cultivator is used for secondary tillage such as stir and pulverize the soil.
- Standard shovel & duck foot shovel fittings