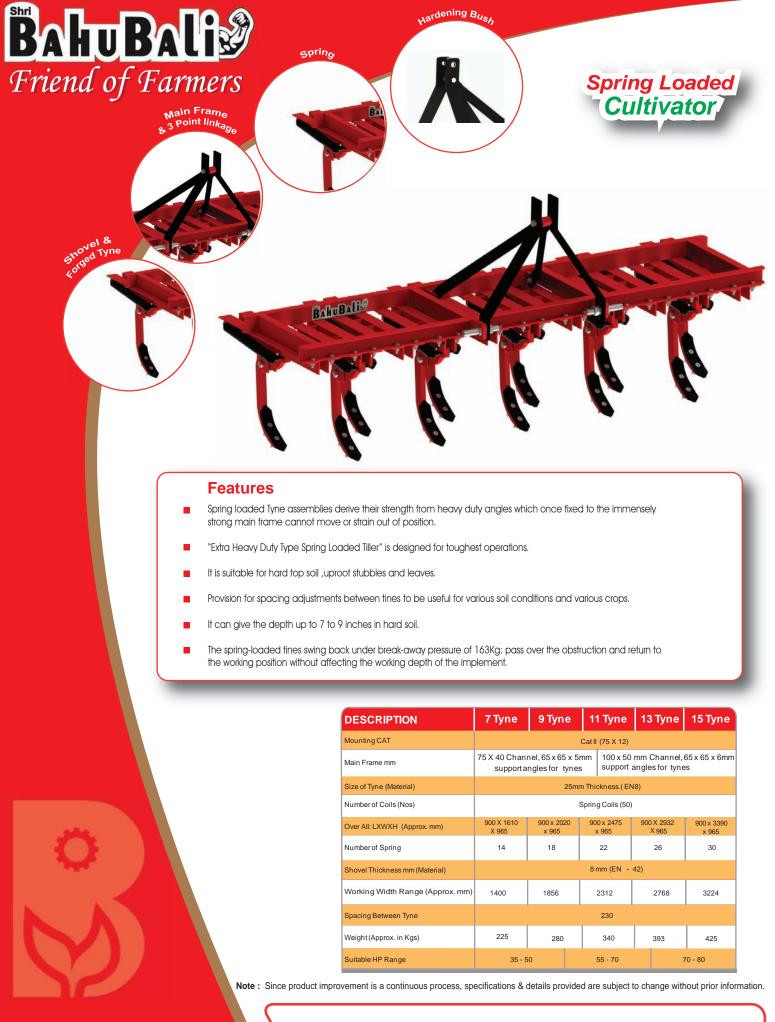

|
| Weight (Approx. in Kgs)          | 294                        | 356                  | 418                  | 556                  | 610                  |
| Suitable HP Range                | 35 - 50                    |                      | 55 - 70              |                      | 70 - 80              |

Note : Since product improvement is a continuous process, specifications & details provided are subject to change without prior information.

Bhansali Agricultural Implements Pvt. Ltd.

+91-2423-2233 91/92/93

info@bhansalitrailors.com

www.bhansaliagri.com

ŧ

"Dhantara" Gurudwara Road, Kopargaon - 423601,

Ahmednagar District, Maharashtra, INDIA.



+91-2423-2233 91/92/93

info@bhansalitrailors.com

www.bhansaliagri.com

## Bhansali Agricultural Implements Pvt. Ltd.



+91-2423-2233 91/92/93

info@bhansalitrailors.com

🗰 www.bhansaliagri.com

### Bhansali Agricultural Implements Pvt. Ltd.



Note : Since product improvement is a continuous process, specifications & details provided are subject to change without prior information.

+91-2423-2233 91/92/93

info@bhansalitrailors.com

∰ www.bhansaliagri.com

#### Bhansali Agricultural Implements Pvt. Ltd.



#### **Features**

- Duck-foot cultivator is widely used in the black-cotton type soil.
- It is used for final field preparations and finer pulverization of the top soil immediately before sowing.
- It operates at light chisel plough.
- This cultivator is precisely manufactured by using the best grade raw material and modern technology.
- Useful for Cultivating the Land immediately after harvesting.
-