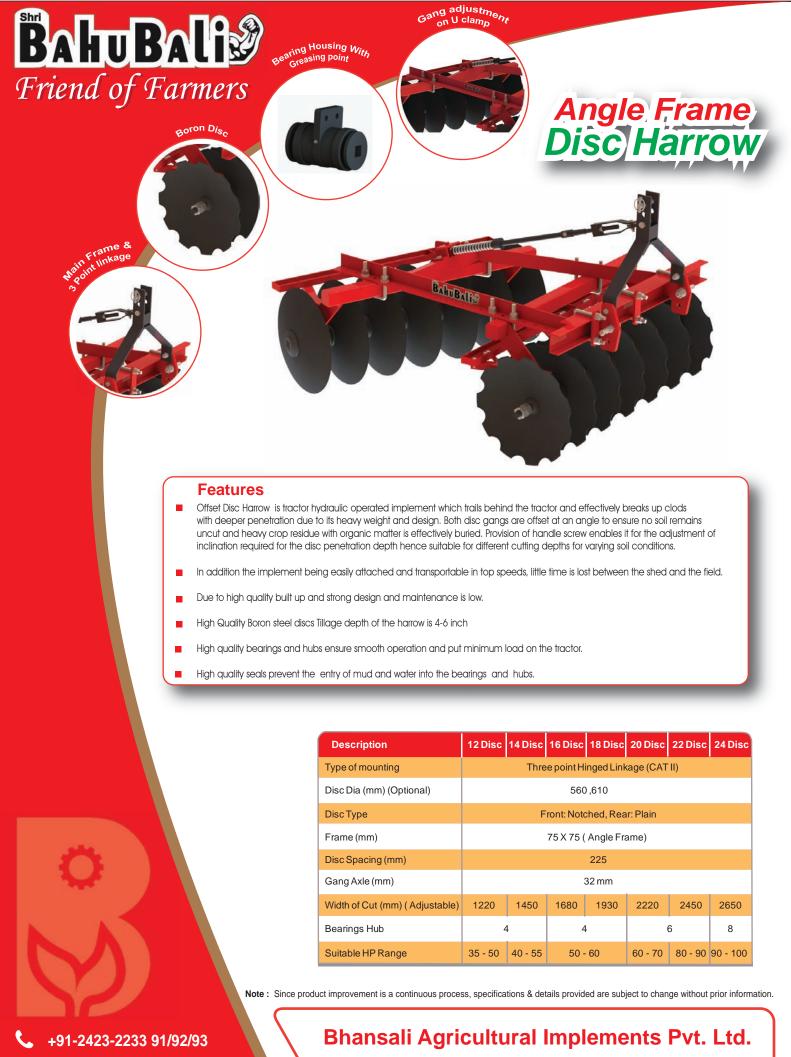

| Description                     | 16 Disc                                                 | 18 Disc | 20 Disc | 22 Disc |
|---------------------------------|---------------------------------------------------------|---------|---------|---------|
| Type of mounting                | Three point Hinged Linkage (CAT II)                     |         |         |         |
| Disc Dia (mm)(Optional)         | 560,610,660                                             |         |         |         |
| DiscType                        | Front: Notched, Rear: Plain                             |         |         |         |
| Frame                           | 100 X 100                                               |         |         |         |
| Disc Spacing (mm)               | 230                                                     |         |         |         |
| Maximum Depth (mm)              | 150-200 (Depends on soil moisture and field conditions) |         |         |         |
| Gang shaft                      | 32 sq. Bar                                              |         |         |         |
| Width of Cut (mm) ( Adjustable) | 1900                                                    | 2100    | 2220    | 2450    |
| Bearings Hub                    | 6                                                       | 8       | 8       | 8       |
| Suitable HP Range               | 50 - 60                                                 | 60 - 70 |         | 80 - 90 |