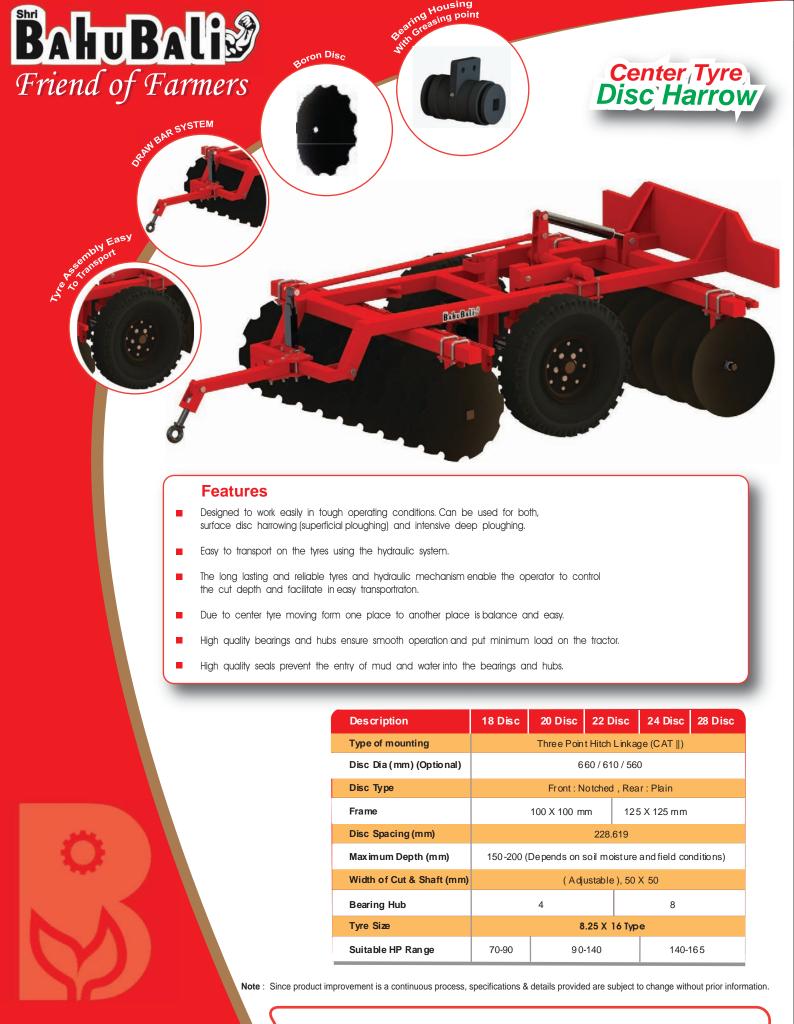

- High quality boron steel disc with 48~52 HRC hardness.
- Tillage depth of the harrow is 150~200 mm.
- Easily transportable as it gets easily attached and mounted.
- Adjustable gang axles angle up to 46°.
- High quality bearings and hubs ensure smooth operation and put minimum load on the tractor.
- High quality seals prevent the entry of mud and water into the bearings and hubs.