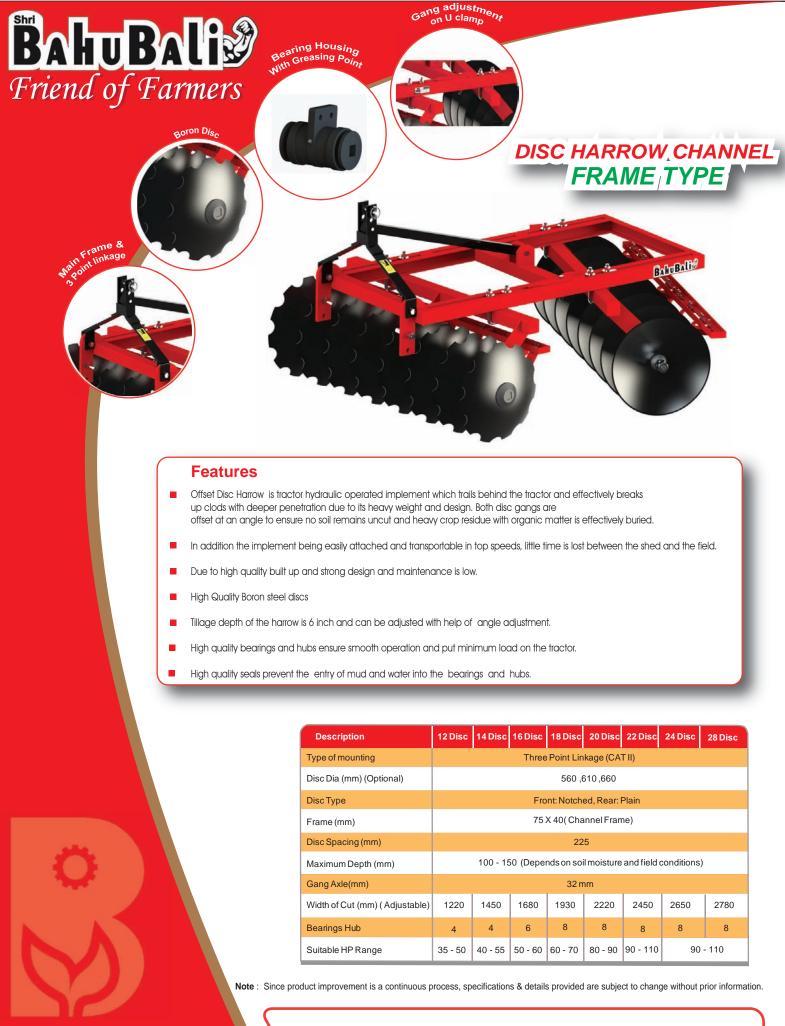

info@bhansalitrailors.com



### Bhansali Agricultural Implements Pvt. Ltd.

"Dhantara" Gurudwara Road, Kopargaon - 423601, Ahmednagar District, Maharashtra, INDIA.

+91-2423-2233 91/92/93

info@bhansalitrailors.com

www.bhansaliagri.com



- High quality boron steel disc with 48~52 HRC hardness.
- Tillage depth of the harrow is 150~200 mm.
- Easily transportable as it gets easily attached and mounted.
- Adjustable gang axles angle up to 46°.
- High quality bearings and hubs ensure smooth operation and put minimum load on the tractor.
- High quality seals prevent the entry of mud and water into the bearings and hubs.

| Description                     | 16 Disc                                                 | 18 Disc | 20 Disc | 22 Disc |
|---------------------------------|------------------------------------------