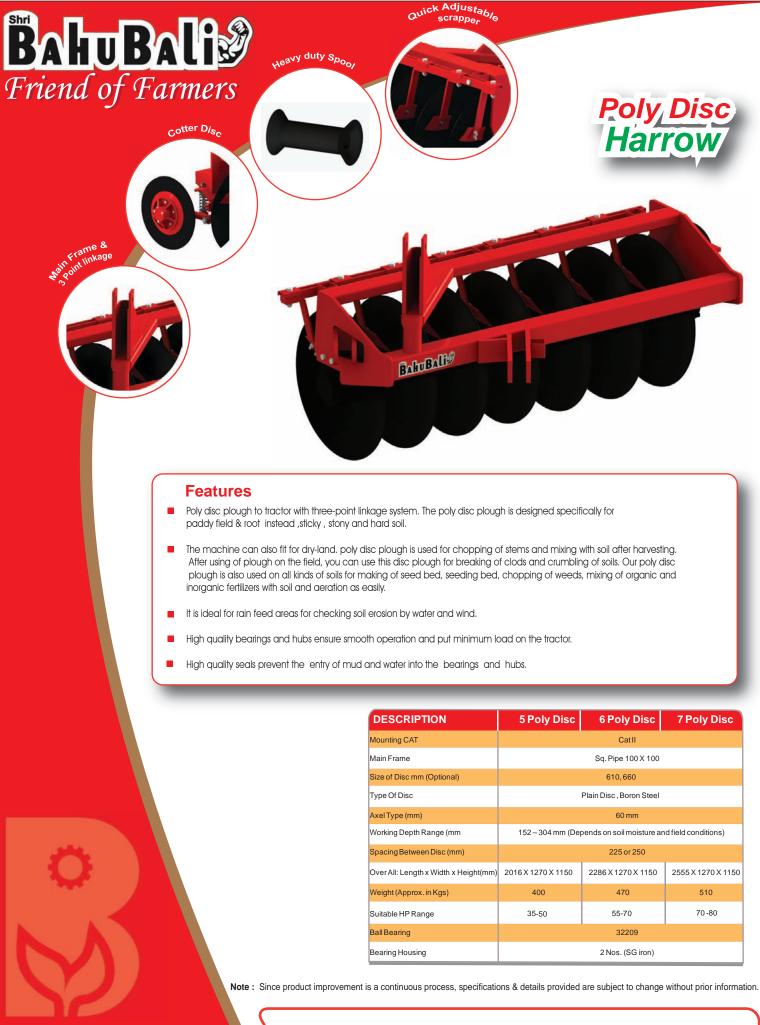

|         |         |         |
| Width of Cut (mm) ( Adjustable) | 1900                                                    | 2100    | 2220    | 2450    |
| Bearings Hub                    | 6                                                       | 8       | 8       | 8       |
| Suitable HP Range               | 50 - 60                                                 | 60 - 70 |         | 80 - 90 |

Note : Since product improvement is a continuous process, specifications & details provided are subject to change without prior information.

+91-2423-2233 91/92/93

info@bhansalitrailors.com

🗰 www.bhansaliagri.com

## Bhansali Agricultural Implements Pvt. Ltd.



## Bhansali Agricultural Implements Pvt. Ltd.

info@bhansalitrailors.com

www.bhansaliagri.com

+91-2423-2233 91/92/93



### • +91-2423-2233 91/92/93

info@bhansalitrailors.com

www.bhansaliagri.com

# Bhansali Agricultural Implements Pvt. Ltd.