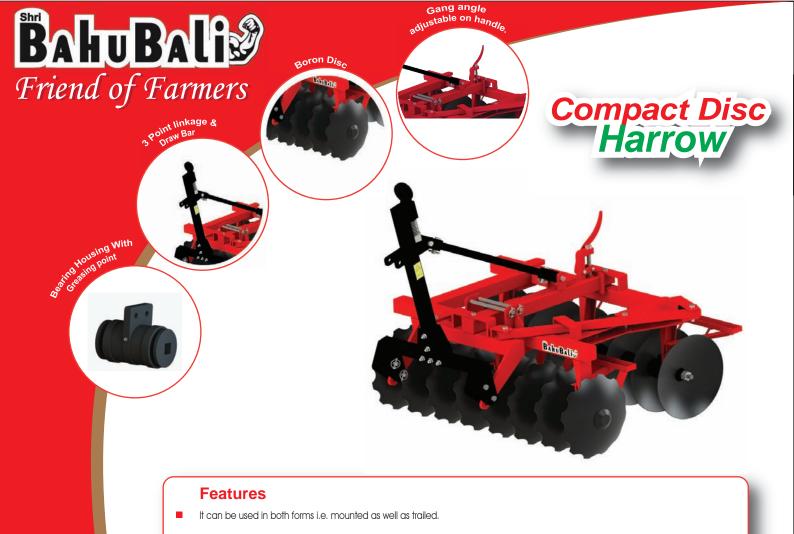

info@bhansalitrailors.com



### Bhansali Agricultural Implements Pvt. Ltd.

"Dhantara" Gurudwara Road, Kopargaon - 423601, Ahmednagar District, Maharashtra, INDIA.

+91-2423-2233 91/92/93

info@bhansalitrailors.com

www.bhansaliagri.com



- High quality boron steel disc with 48~52 HRC hardness.
- Tillage depth of the harrow is 150~200 mm.
- Easily transportable as it gets easily attached and mounted.
- Adjustable gang axles angle up to 46°.
- High quality bearings and hubs ensure smooth operation and put minimum load on the tractor.
- High quality seals prevent the entry of mud and water into the bearings and hubs.

| Description                     | 16 Disc                                                 | 18 Disc | 20 Disc | 22 Disc |
|---------------------------------|---------------------------------------------------------|---------|---------|---------|
| Type of mounting                | Three point Hinged Linkage (CAT II)                     |         |         |         |
| Disc Dia (mm)(Optional)         | 560,6